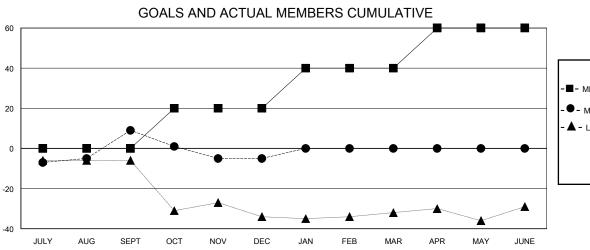

## MONTHLY MEMBERSHIP PROGRESS REPORT

District 14 W

GMT: LOCATION PENNSYLVANIA GMT CA

| Clubs                 |               |           |               | Members               |                       |                         |                                                    |
|-----------------------|---------------|-----------|---------------|-----------------------|-----------------------|-------------------------|----------------------------------------------------|
| RESULTS FOR 2023-2024 |               |           |               | RESULTS FOR 2023-2024 |                       |                         |                                                    |
| QUARTER               | NEW CLUB GOAL | NEW CLUBS | DROPPED CLUBS | QUARTER MEMB          | ER GROWTH NET<br>GOAL | MEMBER GROWTH<br>ACTUAL | DROPPED<br>MEMBERS ACTUAL<br>(including transfers) |
| JULY/AUG/SEPT         | 0             | 0         | 0             | JULY/AUG/SEPT         | 0                     | 17                      | 7                                                  |
| OCT/NOV/DEC           | 0             | 0         | 1             | OCT/NOV/DEC           | 20                    | 10                      | 23                                                 |
| JAN/FEB/MAR           | 0             | 0         | 0             | JAN/FEB/MAR           | 20                    | 0                       | 0                                                  |
| APR/MAY/JUNE          | 1             | 0         | 0             | APR/MAY/JUNE          | 20                    | 0                       | 0                                                  |

Results as of: 12/31/2023

| DROPPED CLUBS: 1 |    |
|------------------|----|
| DROPPED MEMBERS  |    |
| DECEASED         | 6  |
| CLUB CANCELLED   | 0  |
| OTHER            | 24 |
| TOTAL            | 30 |